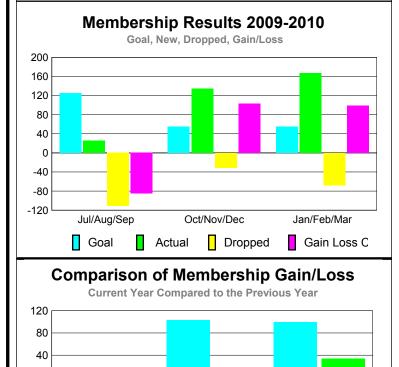

### **MEMBERSHIP Membership** Results <u>Membership</u> 2009-2010 2008-2009 Net Actual Actual Gain/ Gain/ Memb New Dropped Loss of Loss of Month Goal Memb Memb Memb Memb Jul/Aug/Sep 125 -10 26 -111 -85 Oct/Nov/Dec 55 134 -31 103 -34 Jan/Feb/Mar 55 99 34 167 -68 Totals 235 327 -210 117 -10