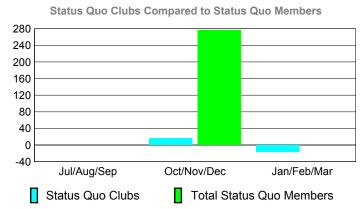

0

-40

-80

-120

Jul/Aug/Sep

Current Year



# GMT: NARESH KUMAR AGGARWAL Location: INDIA GMT CA: 6



# Club Results 2009-2010 Goal, New, Dropped, Gain/Loss Jul/Aug/Sep Oct/Nov/Dec Jan/Feb/Mar Goal Actual Dropped Gain Loss C



### YTD Status Quo Clubs 2009-2010



### **MEMBERSHIP Membership** Results <u>Membership</u> 2009-2010 2008-2009 Net Actual Actual Gain/ Gain/ Memb New Dropped Loss of Loss of Month Goal Memb Memb Memb Memb Jul/Aug/Sep 125 -10 26 -111 -85 Oct/Nov/Dec 55 134 -31 103 -34 Jan/Feb/Mar 55 99 34 167 -68 Totals 235 327 -210 117 -10



## **Gender Comparison 2009-2010**

Oct/Nov/Dec

Jan/Feb/Mar

Previous Year