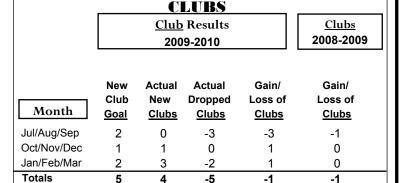

# Club Results 2009-2010 Goal, New, Dropped, Gain/Loss Jul/Aug/Sep Oct/Nov/Dec Jan/Feb/Mar Goal Actual Dropped Gain Loss C