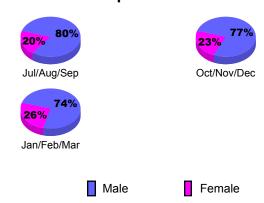

0

-40

-80

-120

Jul/Aug/Sep

Current Year



# GMT: NARESH KUMAR AGGARWAL Location: INDIA GMT CA: 6



# Club Results 2009-2010 Goal, New, Dropped, Gain/Loss Jul/Aug/Sep Oct/Nov/Dec Jan/Feb/Mar Goal Actual Dropped Gain Loss C



### YTD Status Quo Clubs 2009-2010



### **MEMBERSHIP Membership** Results <u>Membership</u> 2009-2010 2008-2009 Net Actual Actual Gain/ Gain/ Memb New Dropped Loss of Loss of Month Goal Memb Memb Memb Memb Jul/Aug/Sep 125 -10 26 -111 -85 Oct/Nov/Dec 55 134 -31 103 -34 Jan/Feb/Mar 55 99 34 167 -68 Totals 235 327 -210 117 -10



## **Gender Comparison 2009-2010**

Oct/Nov/Dec

Jan/Feb/Mar

Previous Year