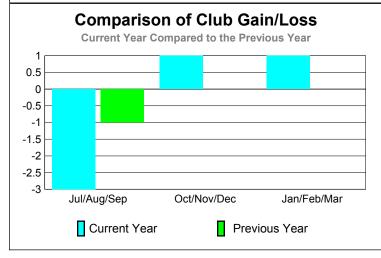

# Club Results 2009-2010 Goal, New, Dropped, Gain/Loss Jul/Aug/Sep Oct/Nov/Dec Jan/Feb/Mar Goal Actual Dropped Gain Loss C